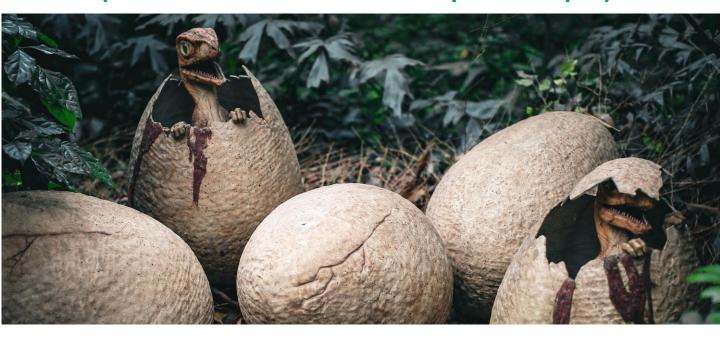

## **Dino-Hunt-O-Saurus**

#### Saturday 17<sup>th</sup>, Tuesday 20<sup>th</sup> to Thursday 22<sup>nd</sup> & Saturday 24<sup>th</sup> February 2024 10am – 4pm (Museum closed between 12pm and 1pm)

Step back to the Jurassic and see if you can spot all of the dinosaurs that have escaped the past and are hiding inside Valence House.