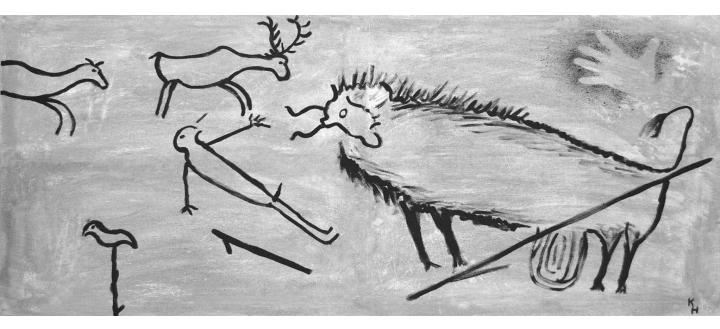

## **Stone Age Creative Crafts**

#### Tuesday 20<sup>th</sup> February 2024 11am – 12.30pm & 2pm – 3.30pm

Step back into the Stone Age to create your own cave art, tools and jewellery with these prehistoric arts and crafts.

£5.50 per child. Children must be accompanied by an adult. Recommended suitable ages 5-12 years.

Advanced booking is essential. Book online at Art Tickets: <a href="https://valence-house-museum.arttickets.org.uk/">https://valence-house-museum.arttickets.org.uk/</a>

Valence House, Becontree Avenue, Dagenham, RM8 3HT 020 8227 2034 www.valencehousecollections.co.uk