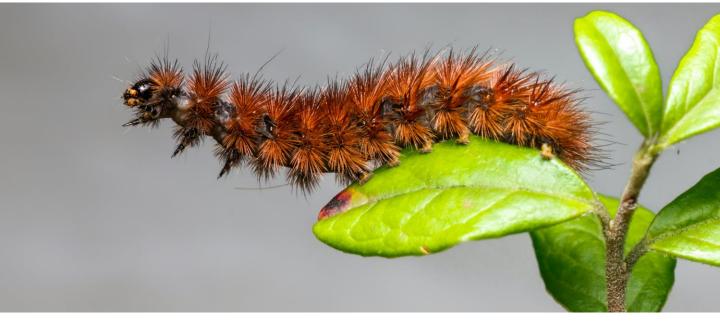

## **Creepy Crawly Creations** Thursday 22<sup>nd</sup> February 2024

11am – 12.30pm & 2pm – 3.30pm

Get creative discovering more about some of nature's smallest creatures as you make your own creepy crawly creations.

£5.50 per child. Children must be accompanied by an adult. Recommended suitable ages 5-12 years.

Advanced booking is essential. Book online at Art Tickets: https://valence-house-museum.arttickets.org.uk/

## **SEND Friendly: Creepy Crawly Creations** Thursday 22<sup>nd</sup> February 2024

4pm – 5pm

SEND friendly session for children to enjoy with their families. This will be a reduced sensory session. Get creative discovering more about some of nature's smallest creatures as you make your own creepy crawly creations.

> £5.50 per child. Children must be accompanied by an adult. Recommended suitable ages 5 years and up.

Advanced booking is essential. Book online at Art Tickets: https://valence-house-museum.arttickets.org.uk/