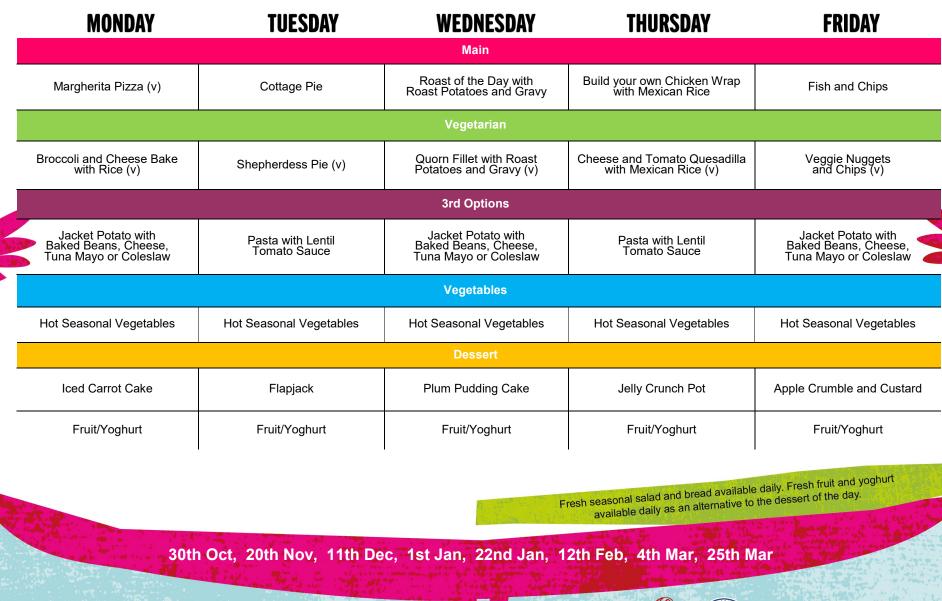

Allergy information available on request

**SOI** A

Allergy information available on request

FOR BODY AND BRAIN

| MONDAY                                                              | TUESDAY                                  | WEDNESDAY                                                           | THURSDAY                                                                         | FRIDAY                                                              |
|---------------------------------------------------------------------|------------------------------------------|---------------------------------------------------------------------|----------------------------------------------------------------------------------|---------------------------------------------------------------------|
|                                                                     |                                          | Main                                                                |                                                                                  |                                                                     |
| Macaroni Cheese (v)                                                 | Chicken Sausage and<br>Mashed Potatoes   | Roast of the Day with Roast<br>Potatoes and Gravy                   | Beef Lasagne                                                                     | Fish and Chips                                                      |
|                                                                     |                                          | Vegetarian                                                          |                                                                                  |                                                                     |
| Mild Chickpea Coconut<br>Curry with Rice (v)                        | Vegan Sausage and<br>Mashed Potatoes (v) | Roasted Vegetable Tart<br>with Roast Potatoes and<br>Gravy (v)      | Vegetable and Mozzarella<br>Traybake with Rice (v)                               | Cheese Toastie and Chips (v)                                        |
|                                                                     |                                          | 3rd Options                                                         |                                                                                  |                                                                     |
| Jacket Potato with<br>Baked Beans, Cheese,<br>Tuna Mayo or Coleslaw | Pasta with Lentil<br>Tomato Sauce        | Jacket Potato with<br>Baked Beans, Cheese,<br>Tuna Mayo or Coleslaw | Pasta with Lentil<br>Tomato Sauce                                                | Jacket Potato with<br>Baked Beans, Cheese,<br>Tuna Mayo or Coleslaw |
|                                                                     |                                          | Vegetables                                                          |                                                                                  |                                                                     |
| Hot Seasonal Vegetables                                             | Hot Seasonal Vegetables                  | Hot Seasonal Vegetables                                             | Hot Seasonal Vegetables                                                          | Hot Seasonal Vegetables                                             |
|                                                                     |                                          | Dessert                                                             |                                                                                  |                                                                     |
| Vegan Sweet Potato<br>and Ginger Cake                               | Fruit Shortbread                         | Berry Crumble Traybake                                              | Chocolate and Beetroot Brownie                                                   | Fruit Jelly                                                         |
| Fruit/Yoghurt                                                       | Fruit/Yoghurt                            | Fruit/Yoghurt                                                       | Fruit/Yoghurt                                                                    | Fruit/Yoghurt                                                       |
|                                                                     |                                          |                                                                     | esh seasonal salad and bread available                                           | daily. Fresh fruit and yoghurt                                      |
|                                                                     |                                          | Fr                                                                  | esh seasonal salad and bread available<br>available daily as an alternative to t | he dessert of the day.                                              |
|                                                                     | 6th Nov 27th Nov 19t                     | b Doc. 8th Jan 20th Ja                                              | n 19th Fob 11th Mor                                                              | the state                                                           |
| 6th Nov, 27th Nov, 18th Dec, 8th Jan, 29th Jan, 19th Feb, 11th Mar  |                                          |                                                                     |                                                                                  |                                                                     |
| CMADT                                                               |                                          |                                                                     |                                                                                  | CERTIFIED                                                           |
| SMARI<br>AND BRAIN                                                  |                                          |                                                                     |                                                                                  | SUSTAINABLE<br>SEAFOOD<br>WWW.msc.org                               |
|                                                                     |                                          |                                                                     |                                                                                  |                                                                     |