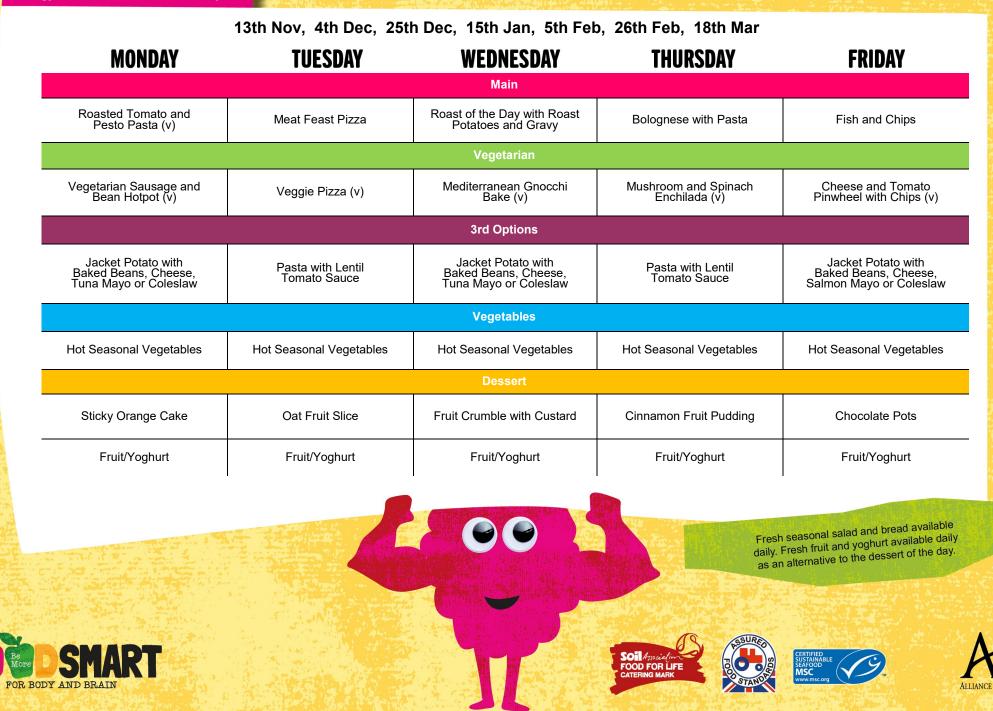

ED                                                           |
| SMARI<br>AND BRAIN                                                  |                                          |                                                                     |                                                                                  | SUSTAINABLE<br>SEAFOOD<br>WWW.msc.org                               |
|                                                                     |                                          |                                                                     |                                                                                  |                                                                     |



WEEK 2

WEEK 3

Allergy information available on request